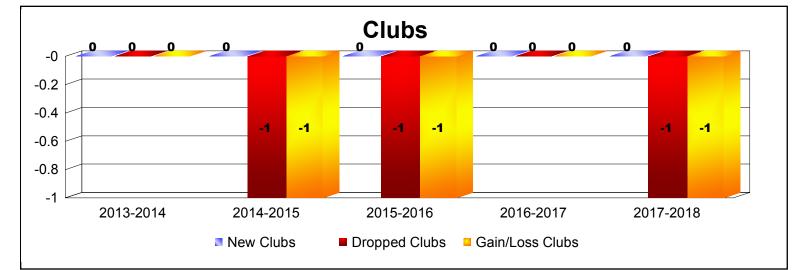

## **District 5M 11 MINNESOTA**

| Year      | New<br>Clubs | Dropped<br>Clubs | Gain/<br>Loss<br>Clubs | New<br>Members | Charter<br>Members | Reinstate<br>Members | Transfer<br>Members | Total<br>Member<br>Added | Total<br>Members<br>Dropped | Gain/<br>Loss<br>Members |
|-----------|--------------|------------------|------------------------|----------------|--------------------|----------------------|---------------------|--------------------------|-----------------------------|--------------------------|
| 2013-2014 | 0            | 0                | 0                      | 110            | 1                  | 3                    | 6                   | 120                      | -130                        | -10                      |
| 2014-2015 | 0            | -1               | -1                     | 120            | 1                  | 6                    | 7                   | 134                      | -128                        | 6                        |
| 2015-2016 | 0            | -1               | -1                     | 86             | 1                  | 13                   | 3                   | 103                      | -155                        | -52                      |
| 2016-2017 | 0            | 0                | 0                      | 101            | 1                  | 3                    | 5                   | 110                      | -126                        | -16                      |
| 2017-2018 | 0            | -1               | -1                     | 76             | 0                  | 5                    | 4                   | 85                       | -169                        | -84                      |
| Average   | 0            | -1               | -1                     | 99             | 1                  | 6                    | 5                   | 110                      | -142                        | -31                      |