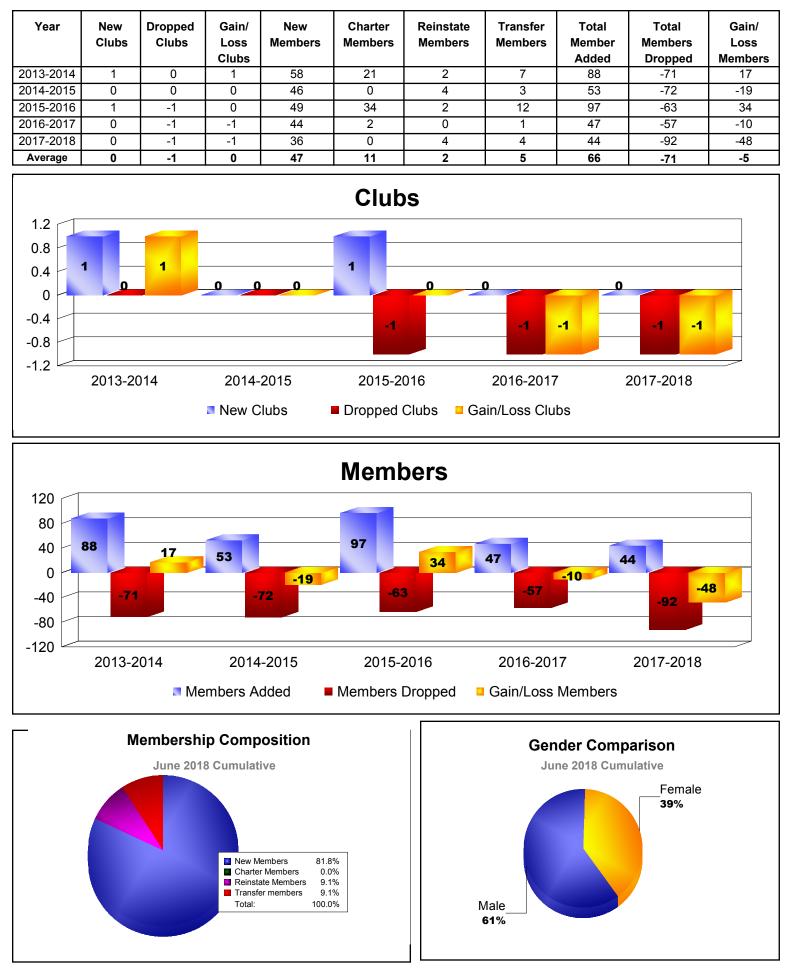

| -52                      |
| 2016-2017 | 0            | 0                | 0                      | 101            | 1                  | 3                    | 5                   | 110                      | -126                        | -16                      |
| 2017-2018 | 0            | -1               | -1                     | 76             | 0                  | 5                    | 4                   | 85                       | -169                        | -84                      |
| Average   | 0            | -1               | -1                     | 99             | 1                  | 6                    | 5                   | 110                      | -142                        | -31                      |









## **District 5M 11 MANITOBA**