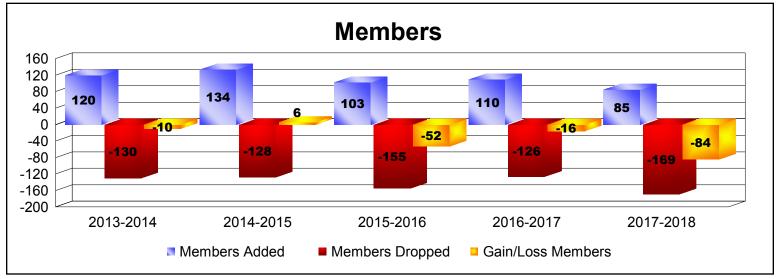

## **District 5M 11 MINNESOTA**

| Year      | New<br>Clubs | Dropped<br>Clubs | Gain/<br>Loss<br>Clubs | New<br>Members | Charter<br>Members | Reinstate<br>Members | Transfer<br>Members | Total<br>Member<br>Added | Total<br>Members<br>Dropped | Gain/<br>Loss<br>Members |
|-----------|--------------|------------------|------------------------|----------------|--------------------|----------------------|---------------------|--------------------------|-----------------------------|--------------------------|
| 2013-2014 | 0            | 0                | 0                      | 110            | 1                  | 3                    | 6                   | 120                      | -130                        | -10                      |
| 2014-2015 | 0            | -1               | -1                     | 120            | 1                  | 6                    | 7                   | 134                      | -128                        | 6                        |
| 2015-2016 | 0            | -1               | -1                     | 86             | 1                  | 13                   | 3                   | 103                      | -155                        | -52                      |
| 2016-2017 | 0            | 0                | 0                      | 101            | 1                  | 3                    | 5                   | 110                      | -126                        | -16                      |
| 2017-2018 | 0            | -1               | -1                     | 76             | 0                  | 5                    | 4                   | 85                       | -169                        | -84                      |
| Average   | 0            | -1               | -1                     | 99             | 1                  | 6                    | 5                   | 110                      | -142                        | -31                      |